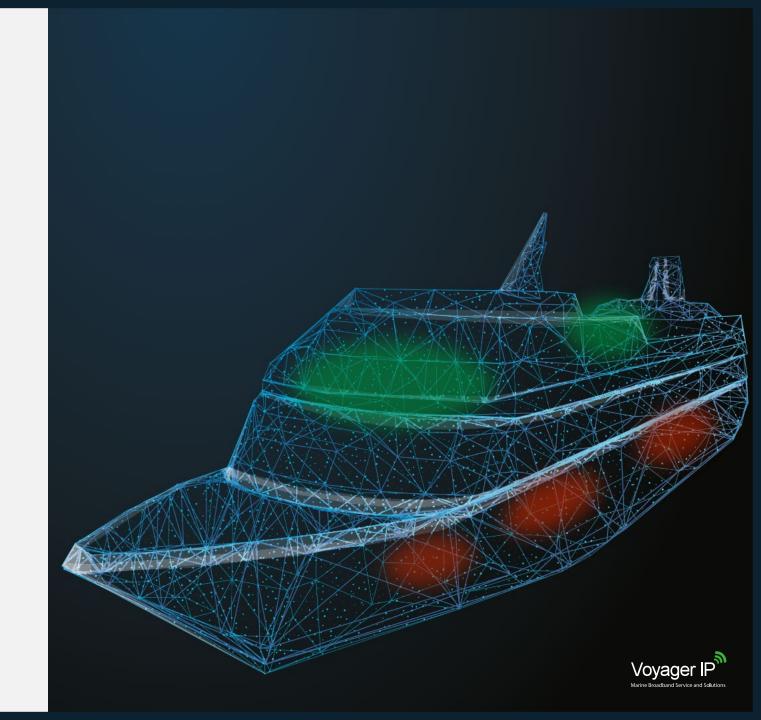

#### A fast, reliable wireless network across a vessel is a complex challenge.

- Signal interference
  - Dead zones
- Signal to noise ratio
  - Jitter

Voyager IP delivers fast, accurate and precise Wi-Fi diagnostics with in-depth site surveys and comprehensive spectrum analysis, resulting in more accurate and reliable data.

Our partnership with Ekahau will ensure that your onboard Wi-Fi capabilities will meet all your needs.

We can diagnose your problems and accurately design a high capacity Wi-Fi network based on your requirements.

We ensure that your onboard Wi-Fi is optimised and performing as it should.

Marine Broadband Service and Solutions